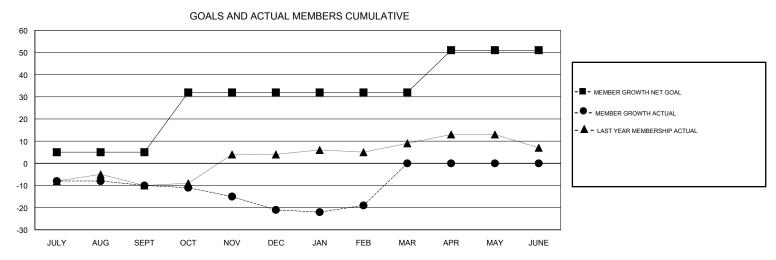

## MONTHLY MEMBERSHIP PROGRESS REPORT

District 43 C

Results as of: 02/28/2018

| GMT: STEVE ANTON LOCA |               |           |               | TION KENTUCKY         |                           |                         | GMT CA                                             |
|-----------------------|---------------|-----------|---------------|-----------------------|---------------------------|-------------------------|----------------------------------------------------|
| Clubs                 |               |           |               | Members               |                           |                         |                                                    |
| RESULTS FOR 2017-2018 |               |           |               | RESULTS FOR 2017-2018 |                           |                         |                                                    |
| QUARTER               | NEW CLUB GOAL | NEW CLUBS | DROPPED CLUBS | QUARTER               | MEMBER GROWTH NET<br>GOAL | MEMBER GROWTH<br>ACTUAL | DROPPED<br>MEMBERS ACTUAL<br>(including transfers) |
| JULY/AUG/SEPT         | 0             | 0         | 0             | JULY/AUG/SEPT         | 5                         | 6                       | 16                                                 |
| OCT/NOV/DEC           | 1             | 0         | 0             | OCT/NOV/DEC           | 27                        | 6                       | 16                                                 |
| JAN/FEB/MAR           | 0             | 0         | 0             | JAN/FEB/MAR           | 0                         | 7                       | 5                                                  |
| APR/MAY/JUNE          | 1             | 0         | 0             | APR/MAY/JUNE          | 19                        | 0                       | 0                                                  |